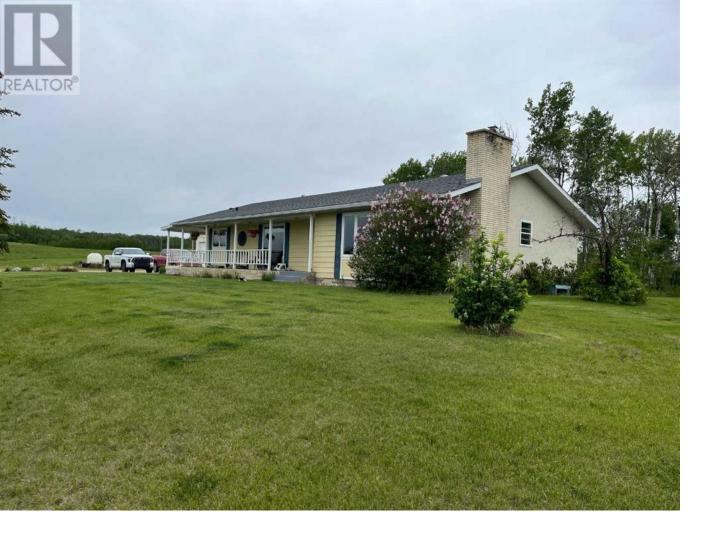

## 6800 100 Avenue Peace River Alberta

\$499.000

Acreage living right in Town! All the conveniences of town are only a couple minutes away. Located on the west hill across the highway from the Hospital you will find this very unique property. There is plenty of room to roam here with beautiful lawn areas, wonderful private treed firepit area and a large fenced in garden spot to grow lots of vegetables. The outside also has lots of covered porches to relax and enjoy the scenery, a large 26x28 heated garage and abundant saskatoon, raspberry and other berry bushes on the property to enjoy. Inside the large home you will find a good sized kitchen with large dining area for lots of guests and the living room just past that with newer windows throughout that let in lots of natural light. Top that off with 3 bedrooms and 2 full baths, hardwood floors and main floor laundry and you have a complete package. Don't wait, call for your appointment to view. (id:6769)