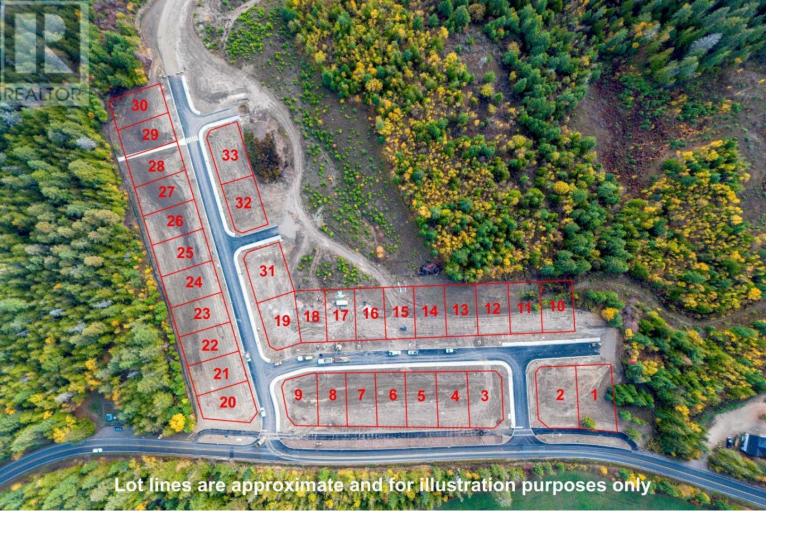

## 6810 42 Street Salmon Arm British Columbia

\$259,000

Build your dream home in Park Hill Estates! LOT 13 - Amazing opportunity in one of Salmon Arm's newest subdivisions, located in one of the fastest-growing communities in BC. This prime location is just a short walk to the only public beach in Salmon Arm. These freehold proposed lots are zoned R1 and each lot varies in size, offering amazing views. This non-stratified property is situated in a desirable area with many lots bordering the Shuswap golf course, city park, and four-season trails. The Shuswap is renowned for its abundance of recreational opportunities. Additionally, there is a public boat launch and full-service marina within minutes, as well as a baseball diamond and great potential in the rapidly expanding Canoe area. Shopping, restaurants, and amenities are conveniently located within a 10-minute drive. This is an exciting opportunity to get in on the first phase, with GST applicable and a design guideline that will be required upon sale. (id:6769)