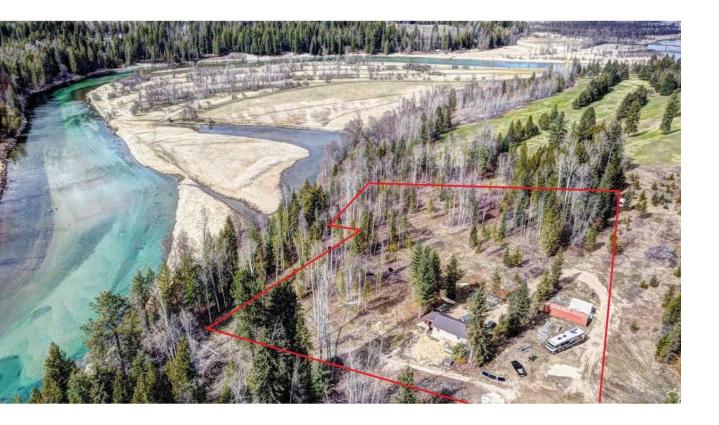

## 6847 HIGHWAY 6 Winlaw British Columbia

Visit REALTOR(R) website for additional information.Unique & RARE River's Edge Property in the Slocan Valley! 5 acres \*600 ft of river frontage \*Located literally at the edge of Valley View Golf Course \*NON PERMITTED charming 2 BED 1 BATH Cottage -Covered front entry, Galley style kitchen, Dining room, Wood laminate flooring, Continuous hot water system, 3 pc family bath, Living room w/ free standing wood stove, Unique loft bedroom w/ pull down ladders above the living area and Vaulted tongue & grove ceilings \*Lovely natural light in cottage \*Property is level with build site options to build a DREAM Home & live in the cottage \*Close to school bus stop \*Direct access to Slocan Valley Rail Trail system \*Excellent water supply \*Septic is in place \*Elec & phone is available on site \*Short drives to Slocan, Nelson & Castlegar \*Property has exceptional privacy with beautiful river views! (id:6769)