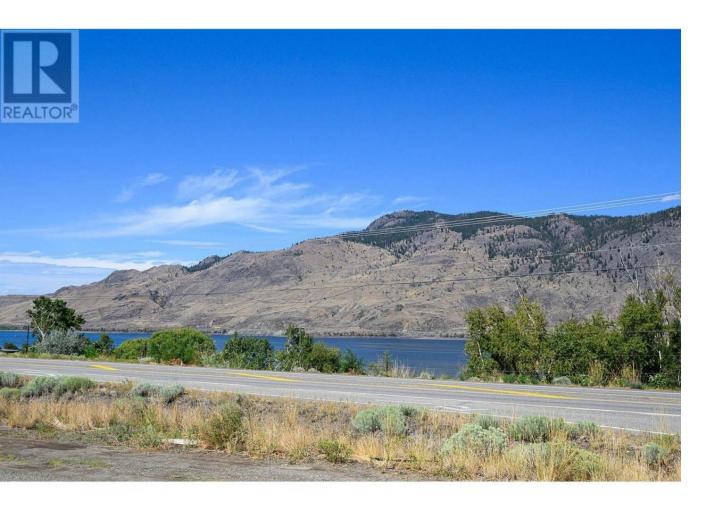

## 6896 WATSON E Drive Kamloops British Columbia

\$249,900

Great setting with 0.24 acre lot capturing Kamloops Lake views! Only minutes to the boat launch and public Savona Beach area. This great piece of property has quick easy access off of Highway 1 in Savona with plenty of parking. Treed corner lot has 2 proper driveways - one on Watson Rd East and one on Watson Rd West. Fully fenced and pet friendly. This older 4 bedroom manufactured home has had a full electrical upgrade with a new Silver Label BC Safety Authority number issued. Home has a cozy porch off the back which opens into the dining nook adjacent to the galley style kitchen with 2 separate family rooms, 4 bedrooms & 2 bathrooms. Abundant fruit from your own trees. For showing requests kindly provide 24 hours notice for tenant. Buyer to verify all details if important. (id:6769)