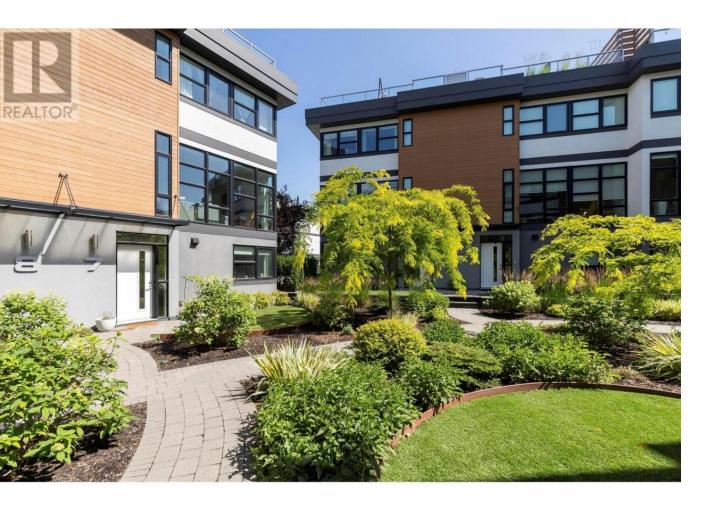

## 1515 Highland Drive 7 Kelowna British Columbia

Other 7'7" x 5'2"

Welcome to Tommie Award winning Skyview Terraces! This modern, contemporary end-unit townhome boasts a massive 588 sq ft rooftop patio and is located in the highly sought-after Glenmore area. The 1593 sq ft home features 3 bedrooms plus a den/office and 2.5 bathrooms. The main floor is bathed in natural light from floor-to-ceiling windows. The stunning open-concept kitchen includes quartz counters, an eat-in bar, sleek white cabinetry, and a gas range. The spacious living area features huge windows, hardwood floors, and a gorgeous new fireplace. A powder room and laundry room complete the main floor. Upstairs, you'll find all 3 bedrooms, offering the most ideal layout at Skyview Terraces. The primary bedroom features a walk in closet and luxurious 4-piece ensuite with heated floors and a heated towel rack. The ground floor includes a sizeable den/office, perfect for working from home, or it can be outfitted with a Murphy bed if needed. Enjoy incredible sunrises or sunsets on the expansive rooftop patio with panoramic mountain views. There's plenty of space to entertain guests and room for kids and pets to play. Situated in the best area of the complex, this home has just one neighbor and away from road noise. It features a new geothermal heat pump, fresh paint, a double garage, gas hookup, LED flush-mount lights, and triple-glazed windows. This home shows 10/10 and is just minutes from Okanagan Lake, beaches, and Kelowna's best amenities. These homes rarely come to market! (id:6769)