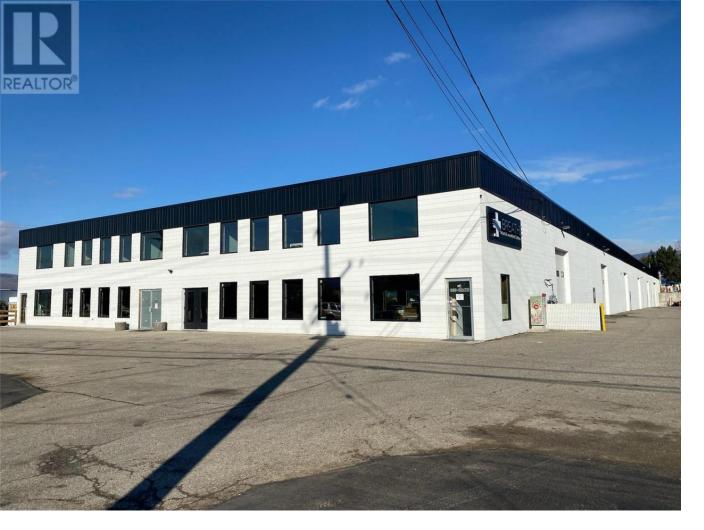

## 1935 11th Avenue 7 Vernon British Columbia

Opportunity to lease an open concept light industrial unit located in the busy Middleton industrial area of Vernon and only a 5 minute drive to downtown Vernon. Unit 7 consists of 5,012 sf of ground floor area and features one overhead dock-level loading door, 200A 3-phase power and on-site reserved and visitor parking. The building exterior is currently undergoing an extensive renovation (as shown in the renderings) including the installation of all new windows. Zoned I1 - Light Industrial providing opportunity for a variety of uses. This property also offers excellent signage exposure along 11th Avenue and Middleton Way and is located in close proximity to the Kal Tire head office, BC Hydro, DCT Chamber Trucking, Finning Canada and the Vernon Golf & Country Club. Available immediately. (id:6769)