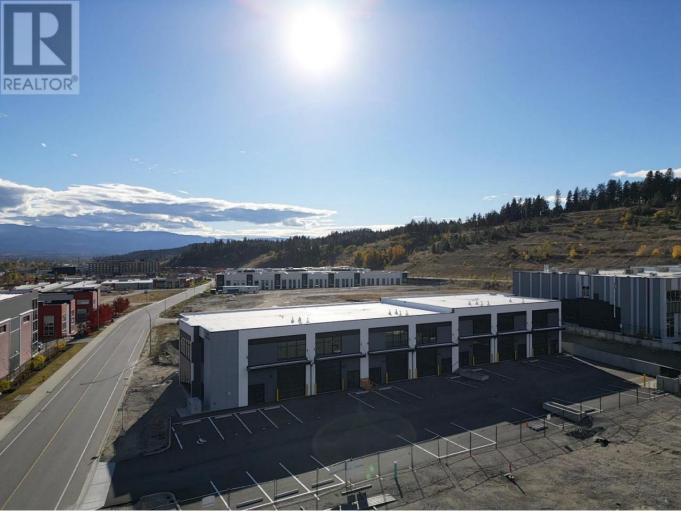

## 1990 Pier Mac Way 7 Kelowna British Columbia

\$15

Airport Business Park's newest development for lease at an attractive lease rate of \$15 per sq. ft. Located at 1990 Pier Mac Way, this 16,000 sq. ft. energy-efficient building showcases a timeless, modern architectural design with high-quality materials. Building highlights include concrete tilt-up panels, abundant glazing for natural light, exclusive grade loading per unit, high-bay LED lighting, 3-phase power, beautiful landscaping, and on-site parking. Unit 7 offers 1,496 sq. ft. on the ground floor with a 586 sq. ft. mezzanine for a total of 2,082 sq. ft. All units are separately metered and ready for occupancy. (id:6769)