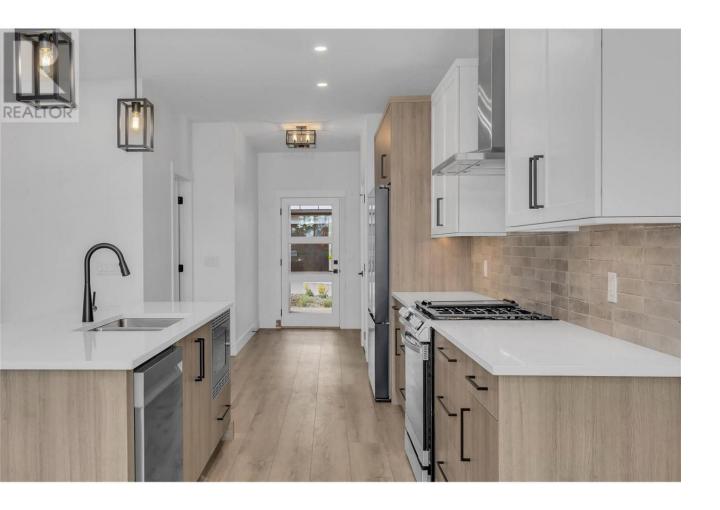

## 2835 Canyon Crest Drive 7 West Kelowna British Columbia

\*\*Only walk-out rancher home remaining at Edge View in Tallus Ridge. \$13,500 in upgrades included. Move-In Now!\*\* Welcome to Edge View at Tallus Ridge, the best value townhome community in West Kelowna! Home #7 spans approx 2418 sq ft. and overlooks Shannon Lake. With the primary bedroom on the main floor, enjoy quick access to the kitchen, living/dining area, and laundry room. The primary ensuite includes a deluxe soaker tub, double sink vanity, semi-frameless glass shower stall, and walk-in closet. The high-end modern kitchen includes premium quartz countertops, a slide-in gas range stove, a stainless steel dishwasher, and a refrigerator. Downstairs, you'll find an additional bedrooms, a bath, a flex room, den, and a large recreation room. Relax on your partially covered deck and lower patio with amazing views of Shannon Lake and enjoy the convenience of a side- by-side garage. Advanced noise-canceling Logix ICF Blocks built into the party wall for superior durability and insulation. 1-2-5-10 Year New Home Warranty, meets Step 4 of BC's Energy Step Code. Shannon Lake is a 5-minute drive to West Kelowna shopping, restaurants, entertainment, and close to toprated schools. Escape to nature with a small fishing lake, family-friendly golf course & plenty of hiking/biking trails. Move-in now! No PTT (some conditions may apply) Savings of approx \$16,398. \*Photos of a similar unit. \*\*EDGE VIEW AT TALLUS RIDGE SHOWHOME OPEN SAT-TUES 12-3PM 22-2835 Canyon Crest Drive\*\* (id:6769)