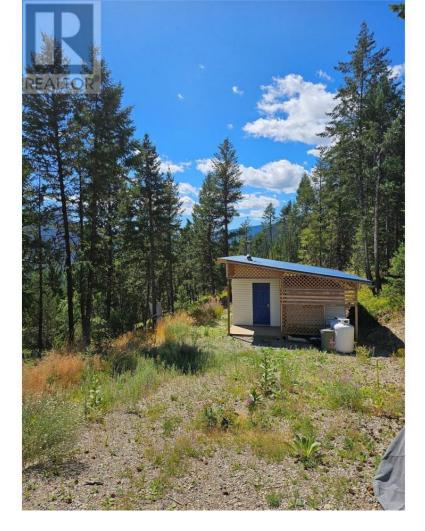

## 290 BEAVERDELL STN Road 7 Beaverdell British Columbia

\$159,000

Discover the perfect canvas for your dream project with this 2.47 acre parcel of land. Located in a Tranquil setting with no zoning restrictions, this property offers boundless possibilities for development or personal use. Enjoy the freedom to build or use the land as you see fit with no zoning constraints, benefit from the included solar panels. A dedicated RV shelter (and RV) with wood stove ideal for the camping/hunting enthusiast. Utilize the 2 sheds for additional storage or workshop. This versatile property is perfect for those seeking space and freedom to create their ideal living environment (id:6769)