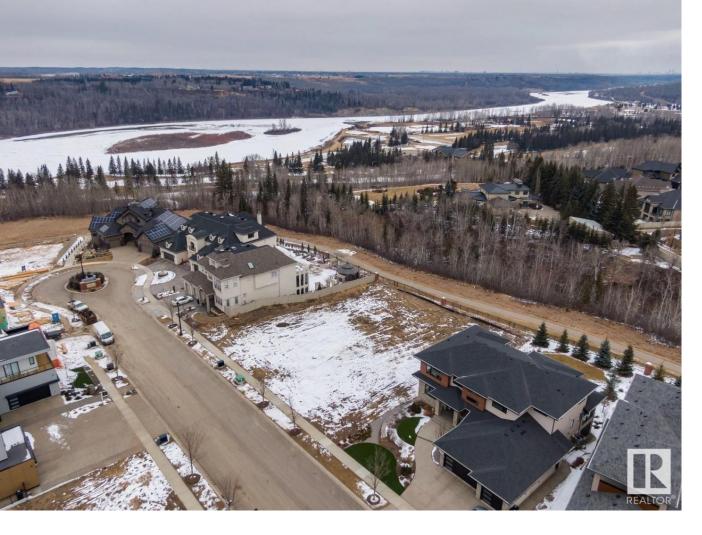

## Edmonton Alberta

\$990.000

Rare Opportunity knocks. Picturesque 11,800+ sqft (0.275 acres) Estate WALKOUT lot backing onto RAVINE. Located in Southwest Edmonton's Keswick neighborhood, THE BANKS is unquestionably the most prestigious & private GATED community. This exclusive address features 23 lots in what will be an enclave of stunning, upscale Estate homes in the \$2.5 Million+ range. An amazing sanctuary environment bordered by Ravine, Environmental Reserve & the spectacular River Valley. Parks, ponds & a multitude of trails are just steps away. Use your own Builder. 3 & 4 car garages, Flat roof, Contemporary, Transitional or Traditional...if you can Dream it, you can Build it. This spectacular serene Country lifestyle is just minutes away to all amenities, shopping, restaurants & the Windermere Golf & CC. Architectural guidelines ensure that only the highest quality is attained for individual residences & overall street appearance. (id:6769)