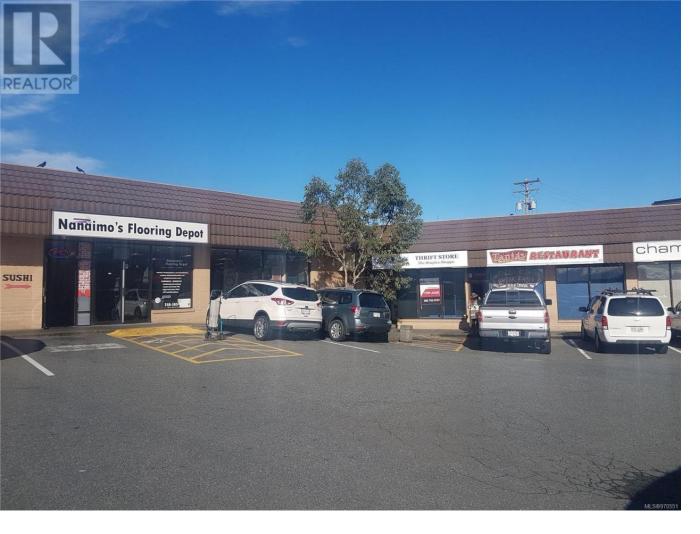

## 4286 Departure Bay Road 7 Nanaimo British Columbia

\$15

This 2,800 square foot space provides great storefront exposure. The unit opens into a large versatile open space. It has a rear dock loading, a large storage area, closed office and 3 washrooms. Norwell Plaza is located behind Country Club Mall and has a Mac's Convenience and Gas Bar. Available for lease from September 1st. (id:6769)