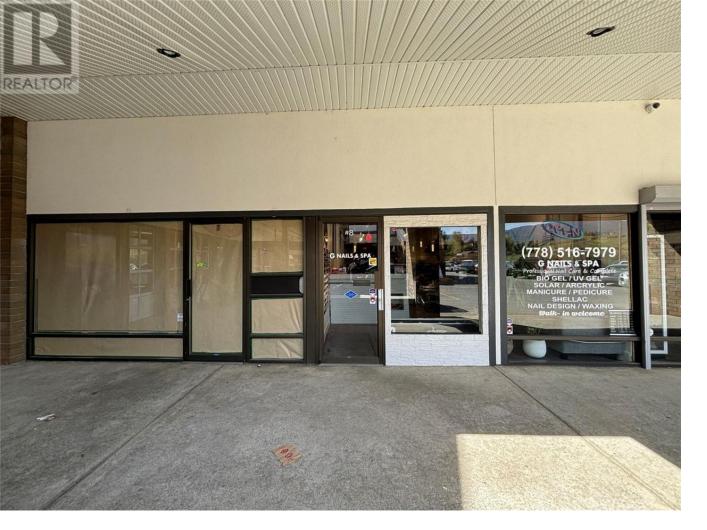

## 7519 Prairie Valley Road 7 Summerland British Columbia

\$25

Discover an exceptional retail leasing opportunity in the heart of Summerland, BC! This prime space offers 950 square feet of versatile retail space, strategically positioned next to IGA, Dairy Queen, the Chopped Leaf, Dollarama and more for maximum exposure in a bustling commercial corridor. With its ideal location located right off Hwy 97, your business will thrive amidst steady foot traffic and high visibility. Ample onsite parking, pylon signage opportunities and excellent tenant mix. (id:6769)