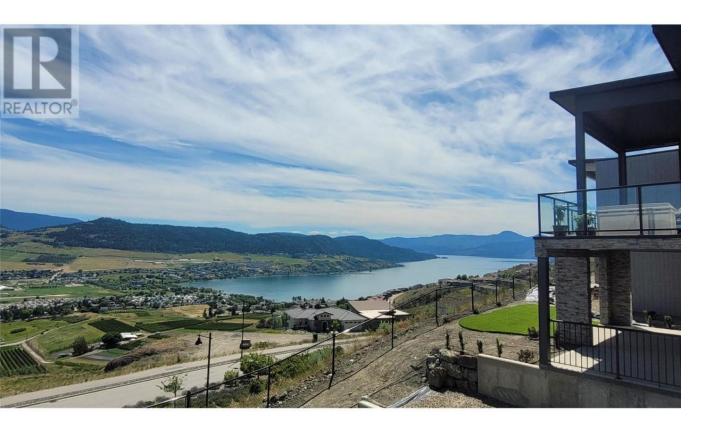

## 7735 Okanagan Boulevard 7 Vernon British Columbia

\$986,865

Aldebaran Homes newest development ""THE LEDGE"" This luxurious modern contemporary, townhome is located in a brand new community, perched up in The Rise community. This is our last premium duplex. It is 2,436 sqft, 4 bedroom and 3 bath and offers stunning views from the main floor and walk out patio. Some of the standout features include rev par wood floors, stainless Kitchenaid appliances with gas cooktop, wall oven, elegant tiled shower with 10 mm glass & soaker tub, 9-12 foot ceilings and expansive windows on the main floor. Aldebaran ensures you will be content and comfortable with your home by installing 6"" concrete party walls between each home, using high efficiency furnaces with A/C, Low E windows, and offering BC New Home Warranty. Price is plus GST. (id:6769)