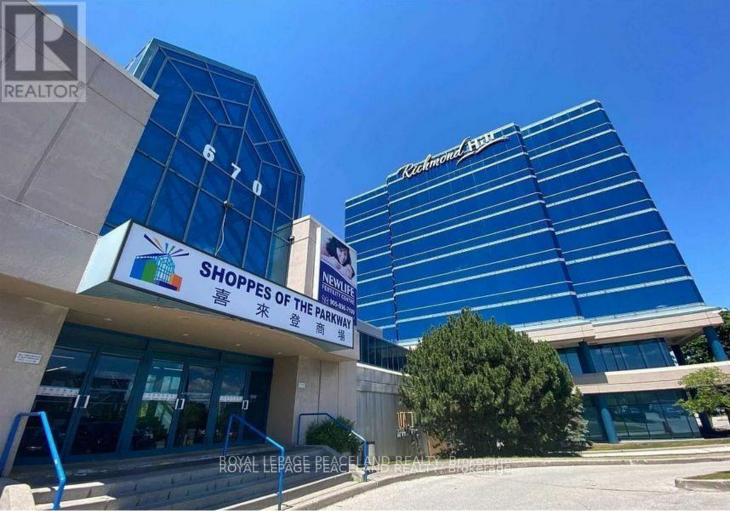

## 670 highway 7 70 Richmond Hill Beaver Creek Business Park Ontario

Food Court Space Available for Sub-Lease or new lease. Prime location at the renowned Richmond Hill indoor shopping mall, ""The Shoppes of Parkway."" Enjoy direct walkway access to the Sheraton Hotel and Richmond Hill City Centre. Just steps from public transit and conveniently close to Hwy 404/407. The area is bustling with shops and new condo developments, making it an ideal spot for a food-related business. Low monthly costs make it perfect for food delivery, family kitchens, and more. Don't miss this great opportunity! \*\*\*\* EXTRAS \*\*\*\* current lease is \$1900 plus TMI (id:6769)