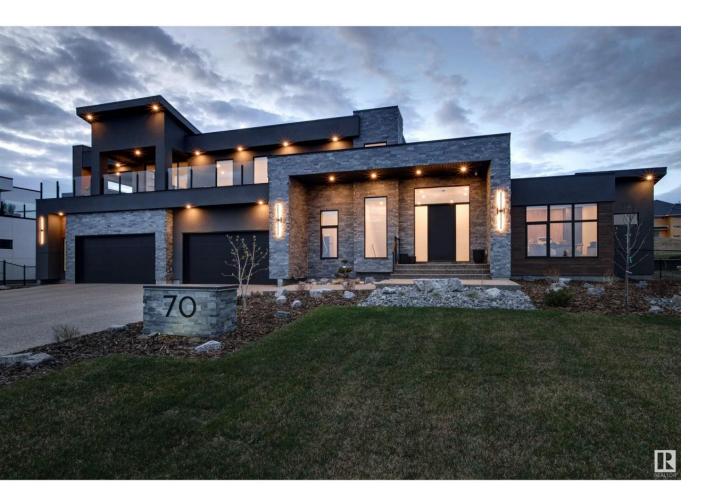

## Rural Sturgeon County Alberta

Experience modern luxury and refined craftsmanship in this exceptional custom-built residence by Marco Antonio Homes, located in the prestigious Pinnacle Ridge Estates. Offering over 5,600 sq ft of meticulously designed total living space, this open-concept home impresses w/ soaring ceilings, sophisticated finishes & a wealth of natural light from expansive windows. The gourmet kitchen is a chef's dream featuring premium appliances, a generous walk-in pantry & seamless integration w/ elegant dining & living areas, all overlooking a beautifully landscaped yard. The serene main-floor primary suite boasts a luxurious 5-pc ensuite & walk-in closet. Upstairs, discover a private bdrm w/ ensuite, family room & a balcony w/ stunning views of the river complete w/ a secluded hot tub & lounge area. Entertain effortlessly in the lower-level rec room, home theatre, gym, 2 more bdrms & 4-pc bath. Completing this extraordinary home is a 4-car garage w/ direct backyard access via an overhead door to a large parking pad. (id:6769)