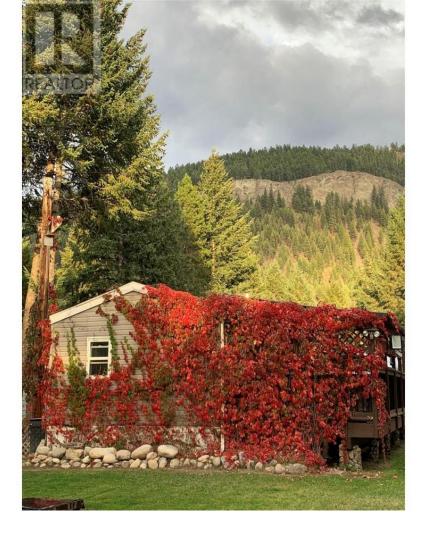

## 70 Smoker Road Beaverdell British Columbia

\$699,000

This serene 2-acre property, nestled on a quiet road off the Highway 33, offers panoramic mountain views and a semi-riverfront location. Only 1 hour to Kelowna and 40 minutes from Big White, it's perfect for outdoor adventures, from dirt biking, quading, snowshoeing, sledding, hiking fishing to exploring local lakes, rivers, and trails. Fully fenced and gated, the property is ideal for horses, dogs, and chickens, with separate areas for each. It includes a newly built greenhouse, matching outbuildings, a large wood shed, barn shelter, and 20ft storage container. A cozy 924 sq. ft. home features 2 bedrooms, 2 bathrooms, vaulted ceilings, a skylight, and an open living area. The master bedroom includes a walk-in closet and ensuite bath, with patio doors leading to the hot tub. Enjoy stunning views from the large front deck with misters and a hot tub, or relax on the private deck overlooking the West Kettle River. The property also offers a covered fire pit area, rustic flowerbeds, fruit bushes, and an approved septic system (2024). With a 10-minute drive to Beaverdell, offering local amenities like a general store, Canco gas station, and weekly community events, this property combines peaceful country living with convenience. Surrounded by endless recreational opportunities, it's perfect for simply enjoying nature. Build your dream homestead, create a private getaway, or embrace a tranquil lifestyle in this rare, stunning property. A must see to appreciate! (id:6769)