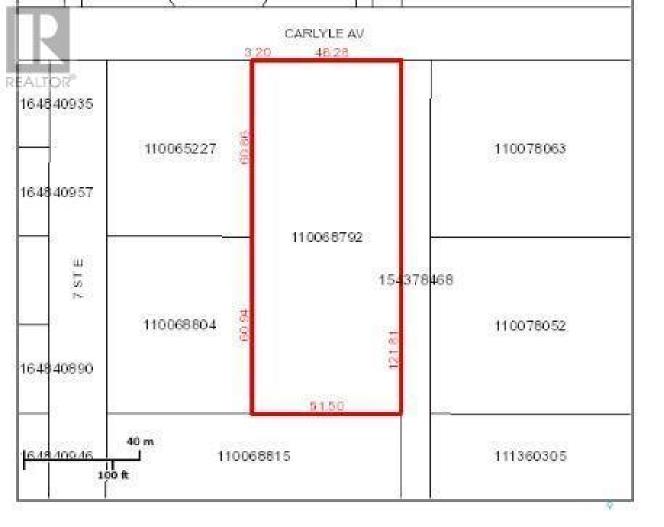

## Carlyle Saskatchewan

\$95,000

Prime Commercial Lot in Carlyle just off the No. 9 Hwy. GREAT LOCATION FOR A COMMERCIAL OPERATION on 1.55 Acre lot with 169' frontage and 400' depth. Compacted ground with gravel base, Power on site with 240 v - 200 Amp panel with 16 receptacles for parking. Good access off Carlyle Ave and the alley. All other town services and natural gas are in close vicinity. Contact agents for more info or to submit your offer. (id:6769)