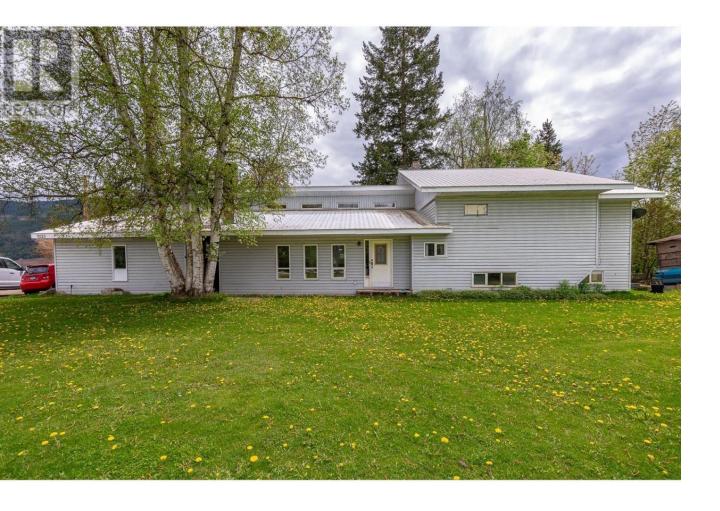

## 7025 97a Highway Highway Enderby British Columbia

Welcome to your spacious retreat in Grindrod, nestled on a sprawling 0.79-acre lot adjacent to the Birchdale Golf Course. This expansive property offers abundant space both indoors and outdoors, perfect for enjoying the tranquil surroundings. The 2,535 square foot, 3-level split home features a versatile layout with 4 generously sized bedrooms and 2 full bathrooms on the upper floor, providing ample accommodation for the whole family. On the main floor, you'll find an inviting open-concept kitchen, recently remodeled to offer modern convenience and style. The adjacent sunken living room boasts a cozy electric fireplace, creating the perfect ambiance for relaxation and gatherings. Downstairs, the basement offers a huge rec room and plenty of storage areas, providing additional space for entertainment and organization. Recent updates to the home include laminate flooring, a remodeled main bathroom, and the addition of a heat pump, and central air conditioning, ensuring comfort and efficiency year-round. Outside, the large flat property offers endless possibilities for outdoor enjoyment and recreation. Whether you're gardening, playing sports, or simply relaxing in the fresh air, this expansive yard provides the perfect backdrop for your lifestyle. Don't miss out on this opportunity to own a spacious home in a desirable location with recent updates and plenty of room to grow. Schedule your viewing today and make this Grindrod gem your own! (id:6769)