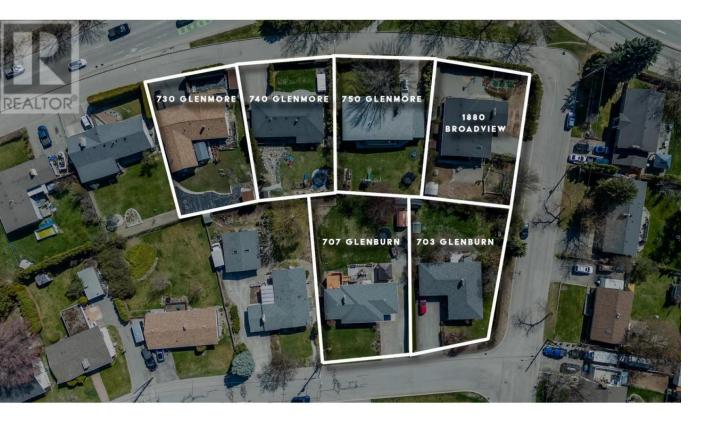

## 703 Glenburn Street Kelowna British Columbia

\$1,851,300

EXCITING DEVELOPMENT OPPORTUNITY! Prime corner location at Glenmore Drive and High Road offers a 1.4-acre land assembly opportunity. Potential for a 6-story residential building with ground-level commercial upon rezone to MF3 Zoning. Strategically positioned on a transit supportive corridor with easy access to downtown Kelowna, UBC Okanagan, and Kelowna International Airport. Walking distance to Knox Mountain and Kelowna Golf and Country Club. Stunning views of Knox Mountain and Dilworth Cliffs enhance its desirability. Must be acquired alongside other properties for comprehensive development. A premium prospect boasting accessibility to key amenities and promising returns. (id:6769)