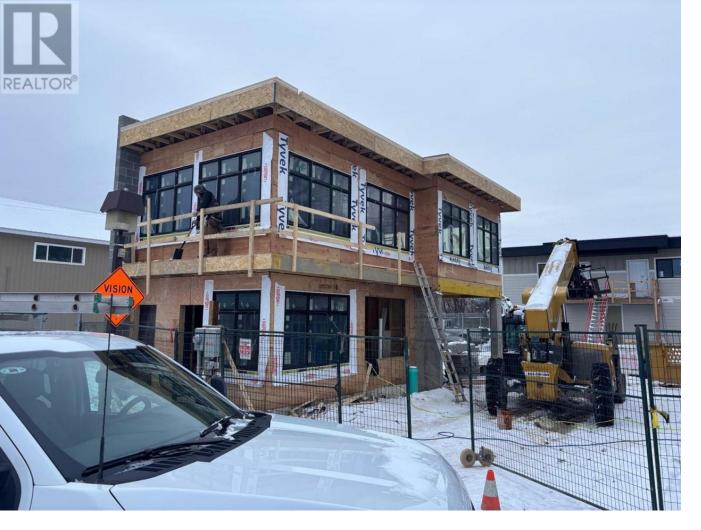

## 704 Cliff Avenue Enderby British Columbia

RE/MAX Commercial - RE/MAX Kelowna is pleased to offer a rare leasing opportunity in a brand-new building on Cliff Avenue in Enderby. Positioned in a prime downtown location just off the main highway, this +/- 1,061 SF two-level commercial building offers a spacious and versatile layout with onsite parking (one stall with additional parking negotiable). The space will be delivered in a shell condition, complete with finished drywall and a roughed-in washroom, offering a blank canvas for tenant improvements tailored to your business needs. A Tenant Improvement Allowance is available for qualified tenants, subject to overall deal terms. Establish your business in a growing community and customize a space to fit your vision. (id:6769)