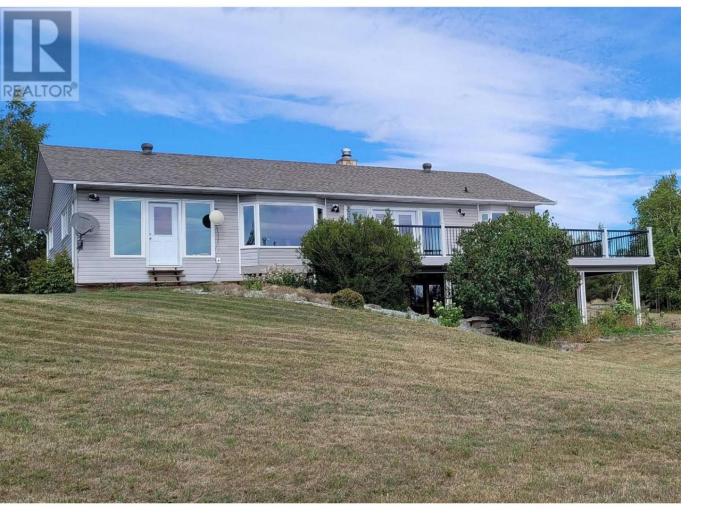

## 7043 SMEDLEY Road Vanderhoof British Columbia

\$749,999

This 52 acre property has a combination of amenities like the private clean pond, small barn, covered pole barn, 2-bay shop, orchard, and scenic view provide a wonderful outdoor environment. Additionally, the features within the 3-bedroom home, such as the large living area, workshop, jetted tub, and 2-car garage, offer comfort and convenience. The fact that this property is close to town is a notable advantage, as it allows for easy access to amenities, services, and social activities while still enjoying the benefits of a more rural and spacious setting. Such a property seems well-suited for individuals or families looking to strike a balance between a serene country lifestyle and the practicalities of being near town. All measurements are approximant, buyer to verify if deemed important. (id:6769)