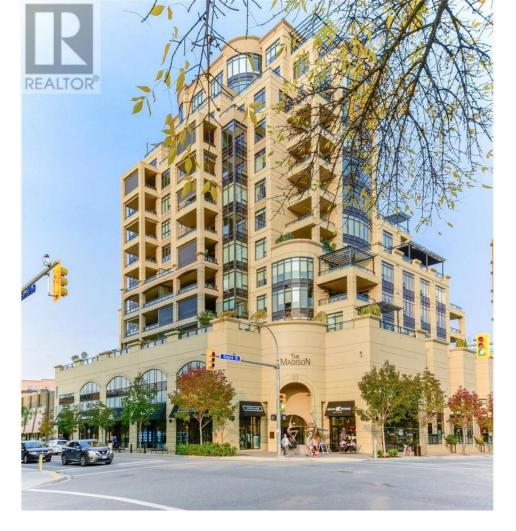

## 1395 Ellis Street 705 Kelowna British Columbia

\$1,125,000

Fantastic southwest corner unit in the Madison, with sweeping views of the Lake, Bridge, and Downtown !! This premium suite features 2 large outdoor terraces, with access from both bedrooms and the main living area !! Each spacious bedroom is essentially a primary, with both having a full ensuite bathroom ! The massive open concept main area has engineered hardwood floors, gas FP, 10 ft ceilings, and huge kitchen with granite counters and backsplash, plus built in Bosch appliances ! A Den/office, 2 pc bath and large laundry room complete the unit. The Madison was modelled on 1930/40 New York style, art deco residences !! One of the premier condo developments in Kelowna ! A landmark in the Cultural District , an easy walk to everywhere in Kelownas vibrant growing downtown !! (id:6769)