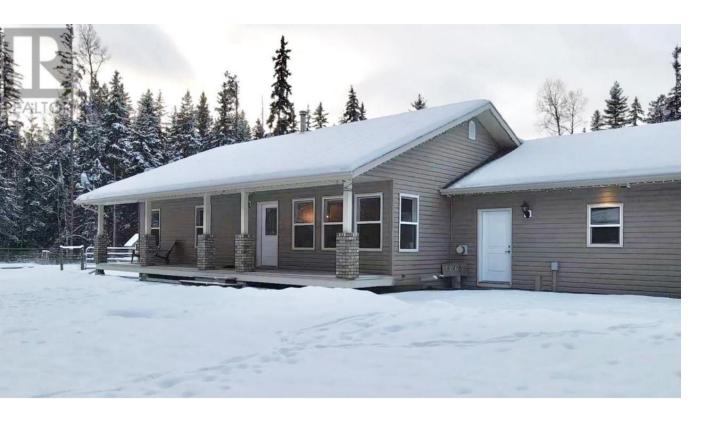

## 7065 WANSA Road Prince George British Columbia

\$739,900

Welcome to 7065 Wansa rd, a stunning 2900+ sq ft family home on 5.13 beautifully landscaped acres, built in 2006 and just outside city limits. The bright, flowing main floor features a spacious living room with a gas fireplace, a huge kitchen with island, and a large dining area leading to a sun-filled solarium. Two oversized bedrooms are upstairs, including a master with a cheater ensuite. The finished basement offers a cozy family room with a wood stove, 2 additional bedrooms, a full bathroom, and ample storage. Outside, enjoy a true double garage with basement entry, multiple sheds (one with power), and a charming guest cabin. Fenced for animals, with plenty of parking for your RV's and/or equipment. Private, move-in ready, and just 10 minutes to town-your dream acreage awaits! (id:6769)