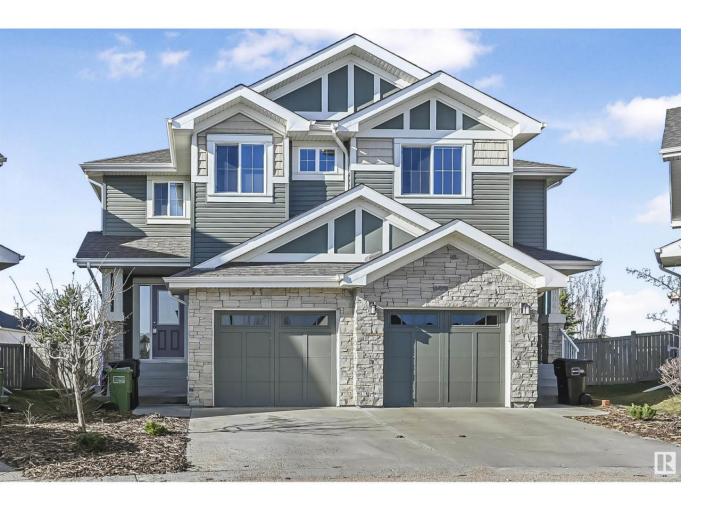

## Edmonton Alberta

\$433.800

Welcome to this beautiful 2 storey half duplex, located in a quiet keyhole in desirable South Terwillegar. Built by Landmark Homes, this home boasts an open concept main floor plan w/ vinyl planking. The living room is cozy with a large window overlooking the large backyard w/ access to your deck. The kitchen features quartz countertops, stainless steel appliances, ceiling high cabinetry, subway tile backsplash, a large island w/ eating bar. Upstairs find three well-sized bedrooms. The spacious primary bedroom has a 3 pc ensuite w/ an oversized shower & a walk-in closet. A 4 pc main bath, laundry & 2 other bedrooms complete this level. The basement has plumbing rough-ins & awaits development. Features incl fresh paint, prof cleaned, carpets cleaned, a single attached garage, K2 stonework, fully landscaped large fenced lot & visitor parking. Super convenient location close to Rabbit Hill Crossing & Anthony Henday. Walking distance to parks & walking trails. (id:6769)