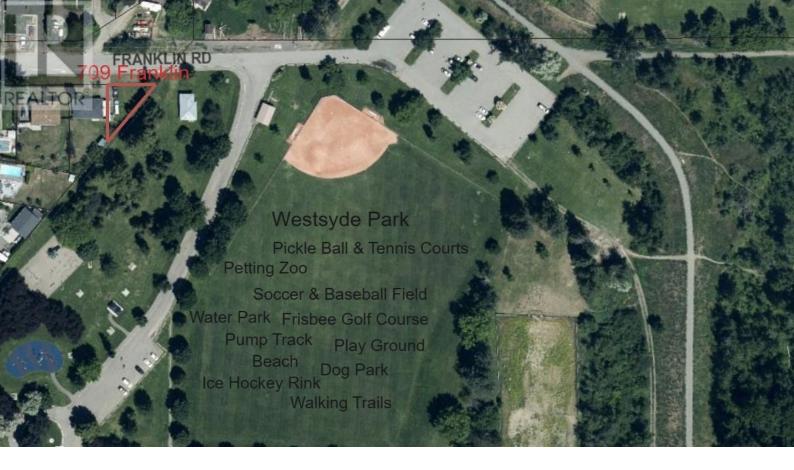

## 709 FRANKLIN Road Kamloops British Columbia

\$159,900

A truly unique opportunity in an incredible location. This is a subdivided building lot in the heart of Westsyde. Located directly beside Centennial Park. This park has so much to offer: soccer and softball fields, pickleball and tennis courts, a disc golf course, water park, play ground, pump track, walking trails, river access, a skating rink, basketball court, a petting zoo and it's dog friendly! This park is one of the real treasures in Kamloops. You can put a gate on the fence to the park (with the city's approval) and have the best ""backyard in Kamloops". A couple of home designs and concepts have been developed for this lot. Take a look at the design plans and renderings in the listing photos. This design and concept maximizes the potential for a brand new home build. This property is located close to schools, shopping, daycares and so much more. Call today with any questions or for more information. (id:6769)