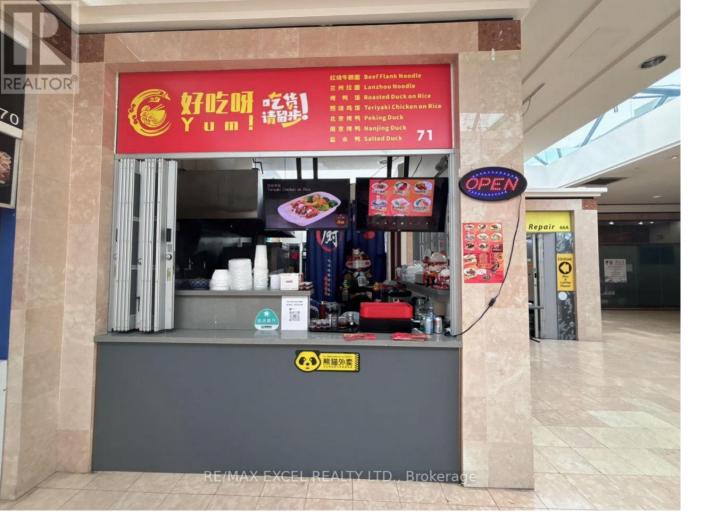

## 670 Highway 7 Way 71 Richmond Hill Beaver Creek Business Park Ontario \$18,000

Business For Sale:Large Food Court Unit Directly In Line With Main Entrance At ""Shoppes Of The Parkway Mall""! Corner Unit With 2 Side Exposure. Direct Entrance To Sheraton Hotel And City Of Richmond Hill Municipal Office. Generate Business Using Food Apps Such As Uber Eats, Doordash, And More! Close To Hwy 7 & Highway 404.A large number of customers, can be directly operated after purchase. \*\*\*\* EXTRAS \*\*\*\* Includes All Chattels. Monthly Management Fee \$782.22+Hst Currently Includes Monthly Grease Trap Cleaning And Pest Control, Bi-Annual Commercial Exhaust Hood Cleaning.Rent \$1500/month, can sign agrennment directly with the landlord. (id:6769) Listing Presented By: