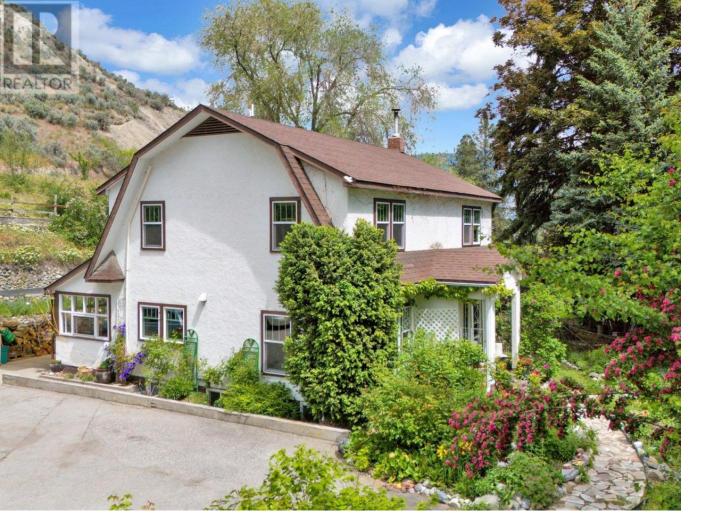

## 7118 Peach Orchard Road Summerland British Columbia

\*Built around 1942 this charming Dutch Colonial is situated on 1.44 acres only a short walk to Peach Orchard beach, boat launch & Lower Summerland. Lovingly maintained for over 4 decades by the current owner this solid home is a rare find & built in an era when homes were built to last. Original warm wood features & builtins throughout really help preserve the character & charm and newer gas heating, hot water on demand, quartz countertops, cherry hardwood flooring & some upgraded electrical & plumbing are some of the more modern conveniences. A cozy, functioning wood fireplace anchors the living room, adding more warmth & charm and 4 big bedrooms upstairs. In 2011 the basement was converted to a legal 1 bedroom suite ideal for extended family or private guest accommodation. This remarkable family home is tucked away in a truly secluded, peaceful setting with Eneas creek running through the front of the property. Mature landscape, lovely flower & vegetable gardens, terraced sloping hillside has grown fruit trees, grapes & ground crops in the past & surely can again in the future. Plenty of paved parking for extra toys & RVs. This is a truly special property - with only 2 owners over the past 65 years - a rare opportunity to own a piece of Summerland's history. (id:6769)