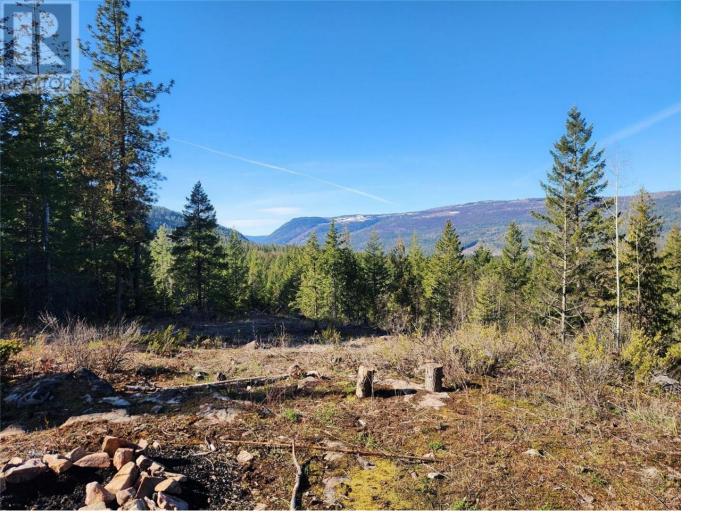

## 712 Grange Road Enderby British Columbia \$649,000

Escape into 14+ acres of unparalleled seclusion, enveloped by nature's tranquility. This expansive property boasts a myriad of trails, inviting exploration and adventure right at your doorstep. Nestled against the pristine expanse of crown land, you'll find solace in the almost untouched beauty that surrounds you. A shop stands ready with electricity, providing the perfect space for hobbies, projects, or storing outdoor gear. The property benefits from a water source fed by Ferguson Creek. Ideal for outdoor enthusiasts, this sanctuary offers the chance to witness wildlife in its natural habitat, creating memories that will last a lifetime. Despite its secluded feel, the property remains conveniently located just 20 minutes from Salmon Arm and Enderby, offering the perfect balance of solitude and accessibility. Nearby Gardom Lake presents opportunities for leisurely recreation, while the shop provides a canvas for crafting your dream home amidst this picturesque landscape. Embrace the serenity of rural living - seize the opportunity to make this haven your own. (id:6769)