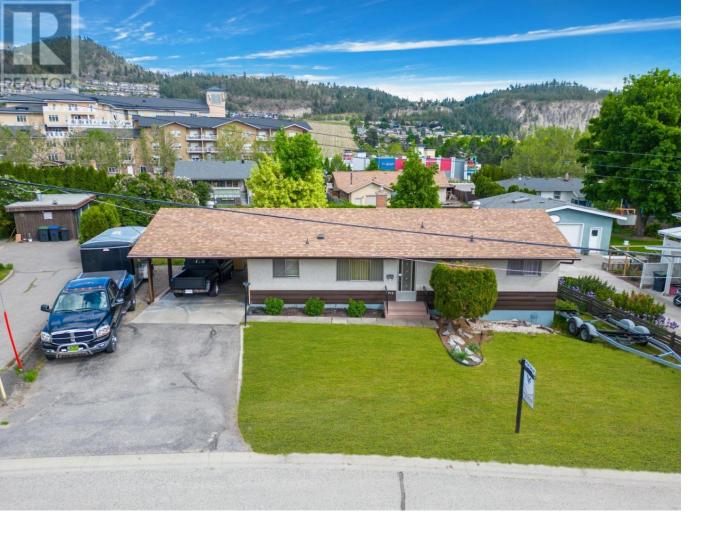

## 715 Glenburn Street Kelowna British Columbia

\$1.800.000

715 Glenburn Street represents an exceptional opportunity for developers to shape the future in the vibrant heart of Glenmore. This 2000 sq. ft. home, situated on a substantial 0.24-acre lot, stands out as a beacon for transformative projects. Its prime location, directly across from the bustling Summit Hill shopping and dining complex, offers a rare land assembly opportunity. The city has expressed support for rezoning to MF3, opening the door for the potential development of a 6-storey residential building with ground-level commercial spaces, enhancing its allure. The property's strategic location on a transit-supportive corridor, just minutes from downtown Kelowna and the prestigious Kelowna Golf & Country Club, further adds to its appeal. With similar redevelopments already underway in the area and its close proximity to high-density apartment buildings, 715 Glenburn Street has the potential to become a cornerstone for community and growth. (id:6769)