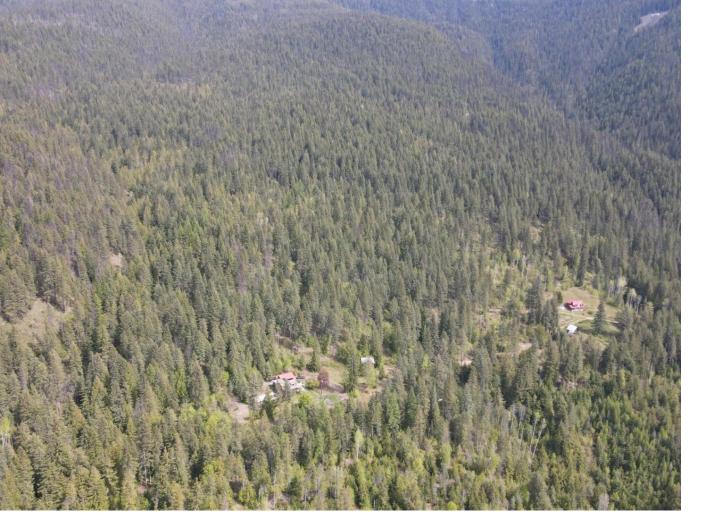

## 7150/7154 GRAHAM ROAD Appledale British Columbia

\$1,500,000

This extraordinary property offers not one, but two homes, making it an ideal retreat for those seeking privacy, and a connection with nature. The land itself is 160 acres predominantly covered with mature timber, providing a lush, green canopy that ensures privacy and a sense of seclusion. Both homes are surrounded by well-maintained clearings and gardens. The first residence is a cozy yet spacious log home that exudes rustic charm and character. It features four bedrooms and one bathroom with ample space for all. The warm and inviting interior is complemented by beautiful logs, large windows, a wood stove and skylights. For those seeking additional accommodation or a separate living space, the second home is well separated from the first residence. This home offers three bedrooms and with some updating one could bring it back to its original grandeur. Add a new pool liner for the in-ground pool and some fresh decking to make your own sanctuary. Whether you are looking for a guest house, a rental opportunity, or a private retreat for extended family, this secondary dwelling offers flexibility and versatility to suit your needs. Enjoy sweeping vistas of the Valhalla Mountains and the Slocan River below with endless opportunities for exploration and adventure. This property is located in Appledale just a short drive from Slocan Lake. (id:6769)