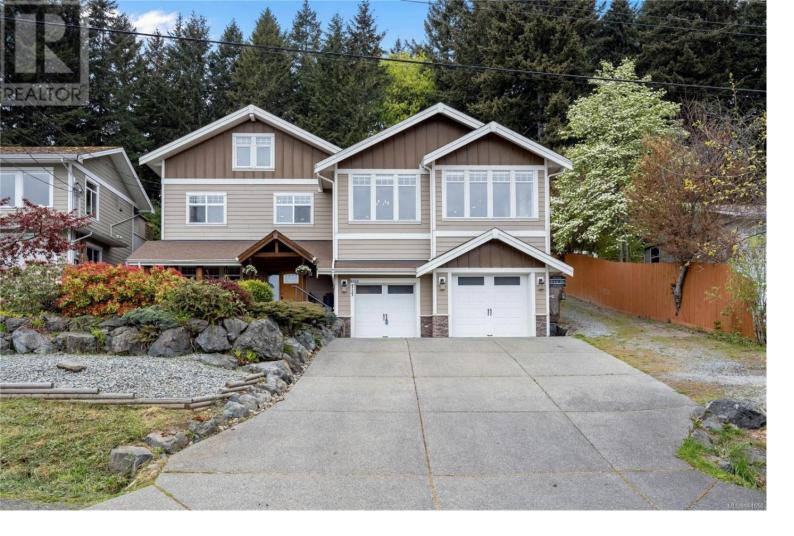

## 717 Dogwood Road Nanaimo British Columbia

\$1,099,900

Nestled against Morell Nature Sanctuary, this sophisticated 5 bedroom+den, 4 bathroom home offers a unique blend of modern design and natural surroundings. Step inside the 3423sqft of living space and be greeted by an abundance of natural light and ocean views. The main living area boasts open concept kitchen, living & dining room areas perfect for entertaining guests or simply enjoying time at home with the family. The kitchen is fit for a chef with matching stainless steel appliances, granite countertops, a large center island, plenty of cabinetry and an extended walk in pantry. 3 sizeable bedrooms, a 4-piece main bath, laundry room and large den complete the main floor. On the upper floor you will find a spacious primary suite with his & her walk in closets, vaulted ceilings, a built in office area and a luxurious 5-piece ensuite with soaker tub. The lower level features a 1 bedroom suite for a mortgage helper or intergenerational family living, along with additional storage and access to the 2 car garage with high ceilings. Off the garage you will find the perfect set up for a home based business. Constructed with Insulated Concrete Forms (ICF), this home is not only energy-efficient and sustainable but also provides superior durability and sound insulation. Additional features include custom built ins throughout, heat pump, RV parking, and custom wood work throughout. Don't miss the opportunity to make this exceptional property your own! All measurements are approximate and should be verified if important. (id:6769)