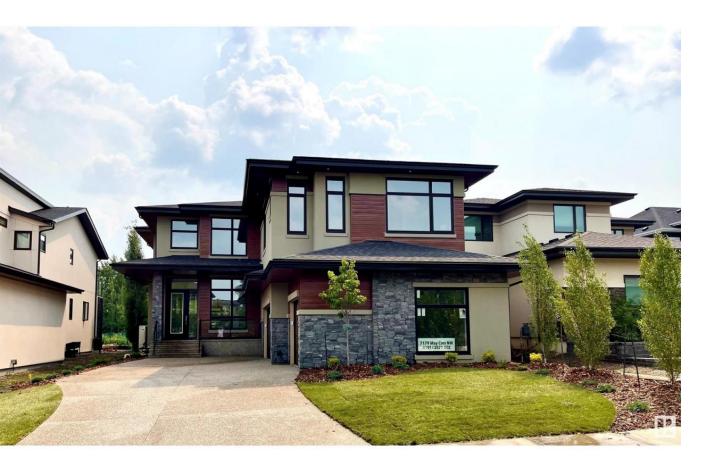

## Edmonton Alberta

STUNNING BRAND NEW contemporary home backing SOUTH to a beautiful RAVINE. Unique with no pathway behind for added privacy. Custom 3733 sf 4 bedrm 2 sty features 20, 10 & 9' ceilings, Massive windows, horizontal black metal railing, unique modern black LED fixtures, designer tiles & Engineered wide plank H/W. This home makes an emphatic statement yet is practical for every day family living. The Chefs kitchen features sleek matt Grey cabinetry & upgraded quartz counters. Fisher Paykel appliances -O/S fridge/freezer & a gas cooktop. Main flr den. 4 upper bedrms upstairs all w/ensuites. Primary suite w/RAVINE views, 2 sided FP, dream ensuite & massive W/I closet w/island, massive covered balcony & access to the laundry rm. Large custom window wells =extra light in the F/FIN BSMT w/2 bedrms, full bath, rec rm w/wetbar & exercise rm. 42X23.5 TRIPLE heated garage w/drains can accommodate car lifts. K2 Stone, acrylic stucco & long board accents. ENERGY EFFICIENT. A/C. Steps to K-9 school,park/pond & trails (id:6769)