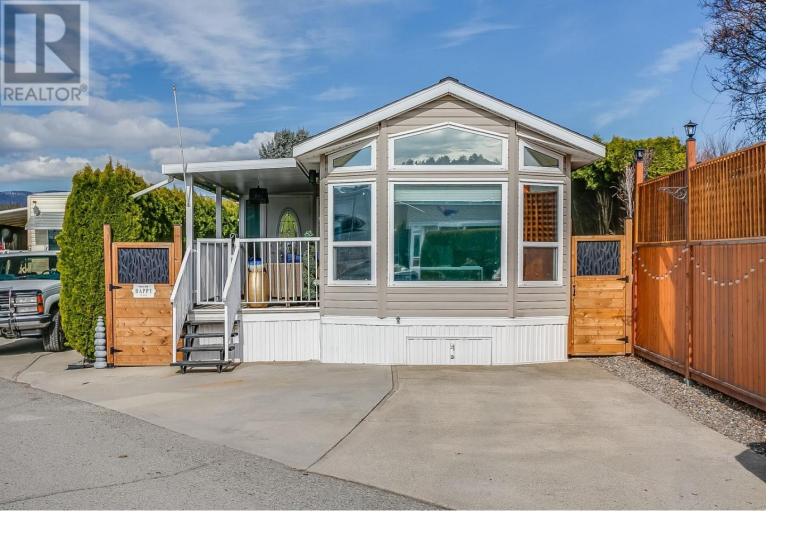

## 415 Commonwealth Road 72 Kelowna British Columbia

\$329,900

Welcome to urban chic living at 72-415 Commonwealth Rd, a fully renovated retreat nestled within the prestigious gated community of Holiday Park Resort. Perfect for empty nesters, vacationers, or those seeking a condo alternative, this 1-bed, 1-bath gem offers a serene escape with modern elegance and timeless finishes throughout. Standout features include a unique mudroom entrance leading to a meticulously designed backyard oasis with a plug-and-play jacuzzi hot tub, low-maintenance hardscaping, and a grand wood beam ceiling indoors. Enjoy the convenience of 24/7 security, a real sense of community, and access to amenities such as pickleball, golf, and swimming. Located minutes from the international airport, world-class golf courses, wineries, shopping, and dining, this property offers the ultimate in convenience and luxury living. Don't miss out—schedule a viewing today and make this your new sanctuary. No PTT, short term rentals allowed, lease term to 2046. (id:6769)