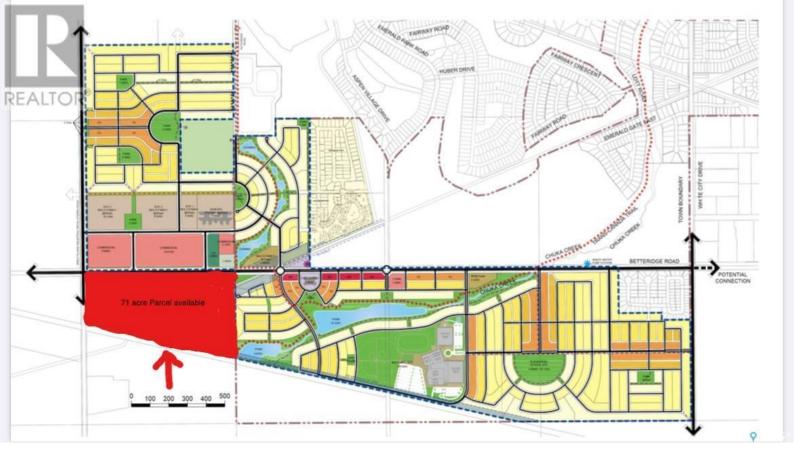

## White City Saskatchewan

\$6,390,000

Incredible Investment Opportunity! Discover a prime investment opportunity located just across the street from the upcoming White City Town Centre and Royal Park Development. This exceptional offering comprises a total of 123 acres spread across the 2 adjacent parcels, presenting a unique prospect for savvy investors. The property holds promising potential for both Industrial and Country Residential acreage lots, aligning perfectly with the anticipated growth and population boom in Saskatchewan. With its abundance of valuable resources such as Agriculture, Potash, Uranium, and critical minerals, alongside its thriving Oil industry, Saskatchewan stands as a beacon for lucrative investment opportunities. The province has consistently demonstrated resilience through global economic cycles, boasting record population, employment, investment, and export growth over the past decade. Report by The Conference Board of Canada forecasts a flurry of investment projects breaking ground in the next two years, with real business investment expected to surge. For an even more comprehensive investment package, the seller prefers to include a 51-acre parcel directly south - MLS SK989028. Noteworthy infrastructure development includes the installation of a sewer main line along Betteridge Road, enhancing the property's accessibility and appeal. Seize this exceptional investment opportunity and position yourself at the forefront of Saskatchewan's flourishing real estate landscape. Contact us now for more details and secure your stake in this promising venture! (id:6769)