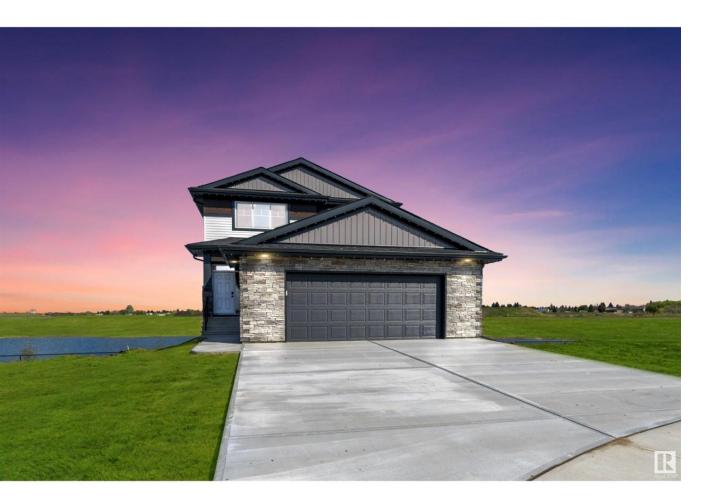

## Gibbons Alberta

\$614,900

Pre-Sale Available! Welcome to Model Theron! This 1,834 sq. ft. 2-story home will be ready to enjoy on/or before Christmas in the beautiful Heartland Meadows community of Gibbons. Arrive on time to choose your finishes, including exterior color, flooring, cabinets, and light fixtures. The home will feature a side entrance with the possibility of a legal basement suite, a triple car garage, and an EV charging station outlet.

Measurements are based on the builder's plan. Pictures are based on a previous build, but you can see a live product in a nearby municipality. Some picture are virtually stage. (id:6769)

Family room Measurements not available Living room Measurements not available Dining room Measurements not available Kitchen Measurements not available Primary Bedroom Measurements not available Bedroom 2 Measurements not available Bedroom 3 Measurements not available Listing Presented By: