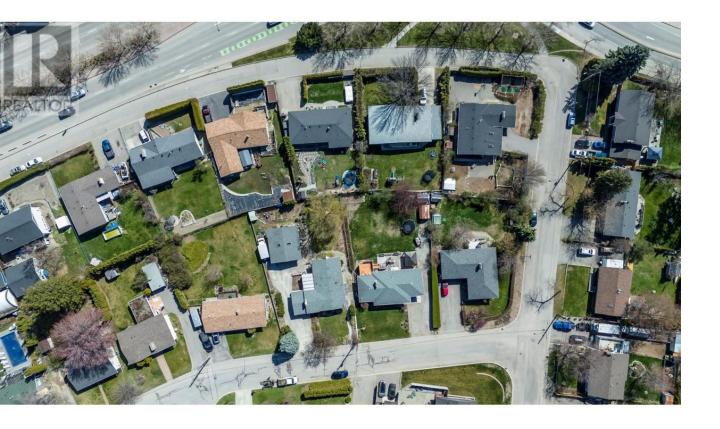

## 720 Glenmore Drive Kelowna British Columbia

\$1,650,000

EXCITING DEVELOPMENT OPPORTUNITY! Prime corner location at Glenmore Drive and High Road offers a 1.4-acre land assembly opportunity. Potential for a 6-story residential building with ground-level commercial upon rezone to MF3 Zoning. Strategically positioned on a transit supportive corridor with easy access to downtown Kelowna, UBC Okanagan, and Kelowna International Airport. Walking distance to Knox Mountain and Kelowna Golf and Country Club. Stunning views of Knox Mountain and Dilworth Cliffs enhance its desirability. Must be acquired alongside other properties for comprehensive development. A premium prospect boasting accessibility to key amenities and promising returns. (id:6769)