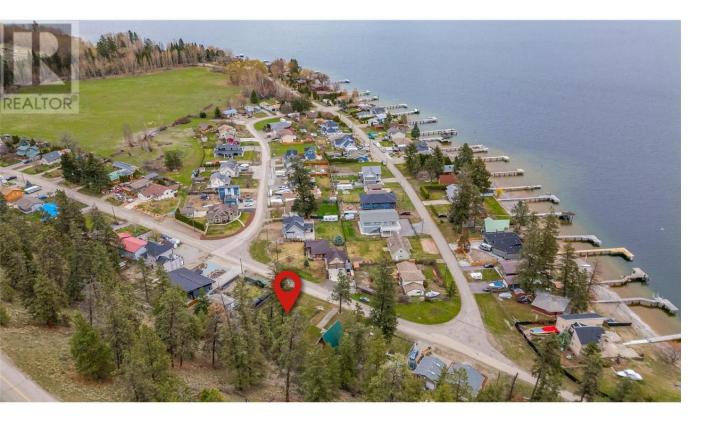

## 7234 Fintry Delta Road Kelowna British Columbia

\$299,000

Experience the tranquility of Fintry, an ideal destination for year-round living or summer getaways for the entire family! Situated mere steps from Okanagan Lake and Fintry Provincial Park, offering a plethora of outdoor activities such as hiking and the renowned waterfall, this spacious 0.21 acre lot is primed for the construction of a three-story home boasting captivating lake views from its uppermost level. With no construction deadlines in place, you have the freedom to engage your preferred builder. Don't miss out on one of the final opportunities to erect your dream residence in this coveted locale. Commuting to downtown Kelowna takes just 30-40 minutes, while Vernon is a mere 20-30 minutes away, making this an ideal spot for those seeking tranquility without sacrificing convenience. Furthermore, La Casa Resort is conveniently located just a 5-minute drive away, offering access to a small convenience store. Moreover, the neighborhood is served by a school bus route, adding to its appeal for families. This property also holds great potential for short-term rentals, offering an additional avenue for income generation. (id:6769)