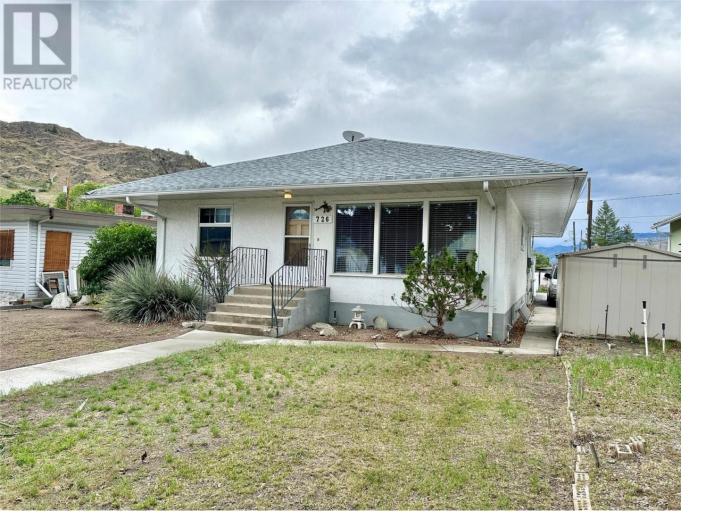

## 726 Bartlett Avenue Oliver British Columbia \$529,000

Nestled in the beautiful town of Oliver, BC, the Wine capital of Canada, this charming 3-bedroom, 2-bathroom home offers the perfect blend of comfort and convenience. Positioned within walking distance to Main Street, downtown, and all amenities, it promises an ideal lifestyle for both families and retirees. The residence features a bright, spacious living room that flows into a cozy dining area. The property also boasts a large, covered deck at the back, offering a peaceful outdoor retreat. Additional features include LANE ACCESS, detached DOUBLE GARAGE, plenty of extra parking space (4-6 vehicles), RV PARKING, fenced yard area that ensures privacy and safety for pets and children. This home, with its great potential and prime location, is a true gem in the heart of Oliver. (Contingent to Probate) (id:6769)