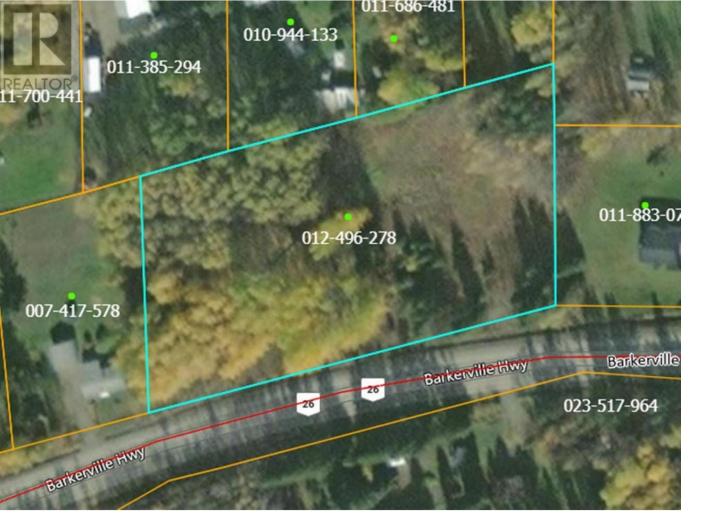

## 729 BARKERVILLE Highway Quesnel British Columbia

Just under 3 acres of nice flat land within walking distance to the 4 Mile Store and Barlow Creek Fire Hall. Many great building sites, old growth trees and nice vegetation adorn the south facing land. Paved road for easy access leads to Troll Ski Resort and the famed Pioneer town of Barkerville, just 45 minutes east. Lots of great recreation and a great overall neighbourhood with modern Elementary school close by. (id:6769)