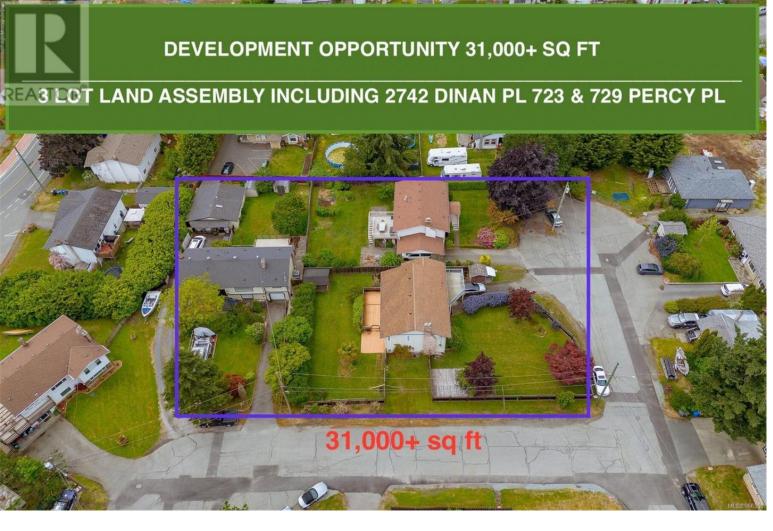

## 729 Percy Place Langford British Columbia \$1,180,000

\*\*ATTENTION DEVELOPERS\*\* This is part of a 3 home Land Assembly totalling over 31,000 sq ft.723 Percy Place and 2742 Dinan Pl included MLS #966349 & MLS #966327. Possible rezoning for up to 6 stories. Just 3 blocks from the new University. Extension of Percy Place to Claude already in the works. (id:6769)