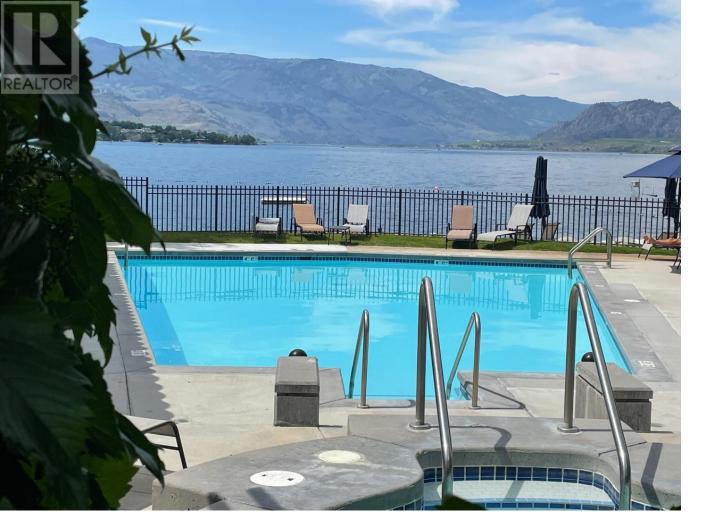

## 7200 COTTONWOOD Drive 74 Osoyoos British Columbia

\$1,165,000

Waterfront TOWNHOME complex on nearly 10 acres of low-density and plenty of greenspace, Sole Vita!! 3 bedrooms and 3 bathrooms on 2 levels. Granite counters, stainless kitchen appliances, fir crown moldings, 9' ceilings, gas fireplace, central heat and brand-new air conditioner, water softener with reverse osmosis, built in vacuum, newer washer and dryer, 3 ft crawl space, large patio with outdoor gas hook up for a BBQ. Property has 2 pools and 2 hot tubs, lots of areas for your family to enjoy. On site Gym and amenity building, kids water play area, private beach area for swimming and boat access. Close to Golf Courses and Wineries.