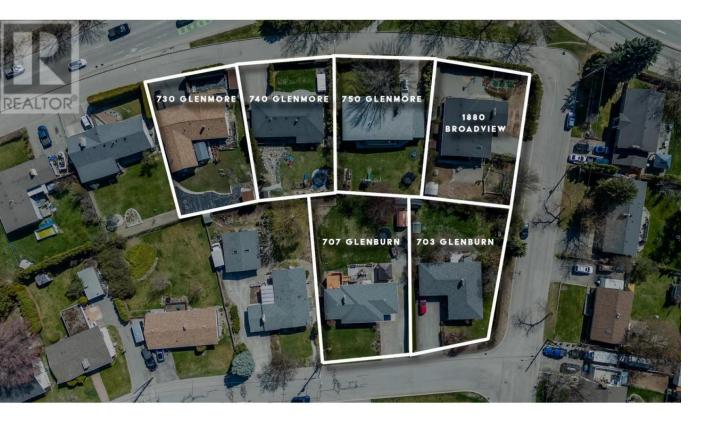

## 740 Glenmore Drive Kelowna British Columbia

\$1,495,000

EXCITING DEVELOPMENT OPPORTUNITY! Prime corner location at Glenmore Drive and High Road offers a 1.4-acre land assembly opportunity. Potential for a 6-story residential building with ground-level commercial upon rezone to MF3 Zoning. Strategically positioned on a transit supportive corridor with easy access to downtown Kelowna, UBC Okanagan, and Kelowna International Airport. Walking distance to Knox Mountain and Kelowna Golf and Country Club. Stunning views of Knox Mountain and Dilworth Cliffs enhance its desirability. Must be acquired alongside other properties for comprehensive development. A premium prospect boasting accessibility to key amenities and promising returns. (id:6769)