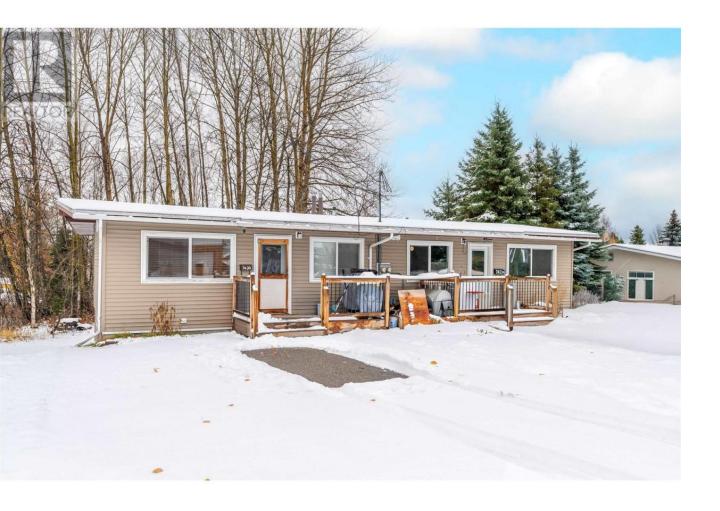

## 7430 KINCHEN Drive Prince George British Columbia

\$399,900

Discover this rare opportunity in Emerald Estates! Nestled on a generous 0.35-acre lot, this 6-bedroom, 3-bathroom full duplex boasts a newly completed basement suite. The walkout basement is partially finished and includes OSBE, presenting a great opportunity to add even more value to the property. With open parking and dual paved driveways, this home is just minutes from schools, Hart Highlands Shopping Centre, and numerous other amenities. Measurements are approximate; buyer to verify if important. (id:6769)