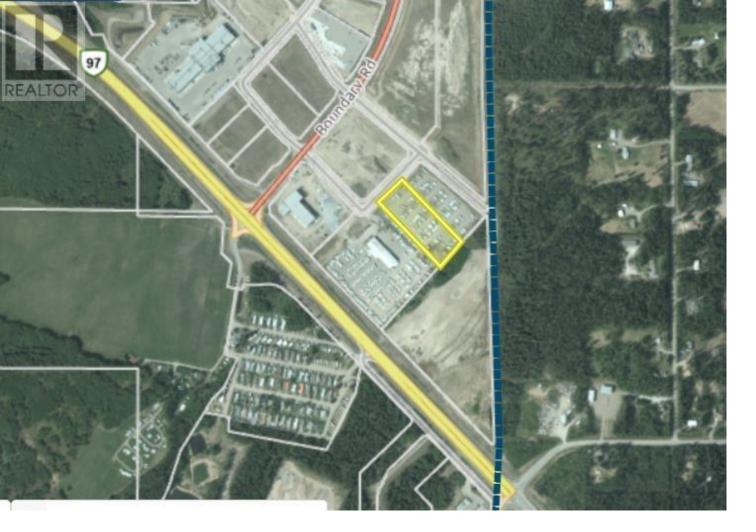

## 7447 RIGGS Crescent Prince George British Columbia

\$860,000

3.44 acre M1 Light Industrial zoned land ready for development and selling below Assessed value! Located just off of Hwy 97 S this new light industrial park is seeing several new builds going on. Neighboring property is also available which would give you a total of 6.88 acres. \* PREC - Personal Real Estate Corporation (id:6769)