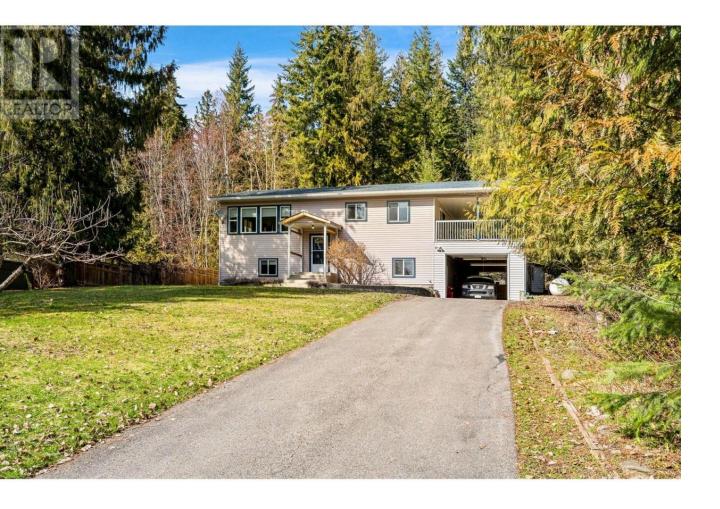

## 7451 Estate Drive Anglemont British Columbia

\$593,800

Just move in and call it home!! Nestled amongst the trees this bright south facing home has 3 bedrooms & 2 full bathrooms, enjoy working from home in this a huge office and there's enough space for a hobby area! Updates include Lakeshore Kitchen Cabinets (2012) c/w spacious countertops, & backsplash, gas stove (2012), HWT (2019), roof (Aug 2019) and continuous gutters c/w leaf screen (2009). The large covered sundeck (re-done in 2009) has sliding door access from both the Master Bedroom & Kitchen/Dining Area. Enjoy your morning coffee looking out at the beautiful view of the lake & mountains or enjoy BBQ'ing with friends. Come and see for yourself - you won't be disappointed:) (id:6769)