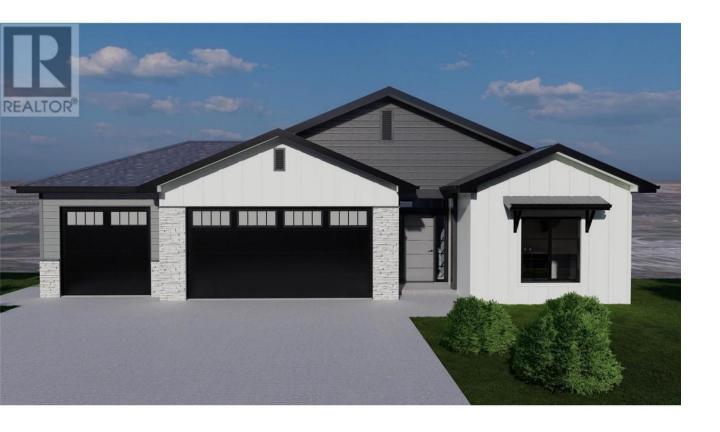

## 749 Carleton Street Kelowna British Columbia

\$1,435,000

This home is at foundation stage, allowing for you to pick your finishings and colour palette, and can be completed within 6-8 months for you to move into! Own this home for net payments after rent revenue for approximately \$4,100 per month with 20% downpayment! (Data is estimated, please conduct your own due diligence with your lender) With bigger lots, better views and a first class builder, come visit the show home at University Heights to learn more about how Ovation Homes is able to guide you from start to finish with building your dream Okanagan home! Do you want to wake up to stunning morning sunrises overlooking the fields and mountains? How about being in an area that is minutes from a top ranking private school in Kelowna, UBCO, and 5 amazing Golf Courses? University Heights is located approximately 20 minutes away from downtown Kelowna, 20 minutes from the heart of the Lower Mission and 16 minutes or less from Lake Country, positioning you close to work, but removed from the hustle and bustle so you can enjoy the peace and quiet you deserve. The "Bristol" features elegant styling sprawling over 3100 sqft of living space. With 3 bedrooms on the main level, a triple car garage for all your parking needs, and a mortgage helper legal suite, this home works for young families and empty nesters alike. Price is plus GST. (id:6769)