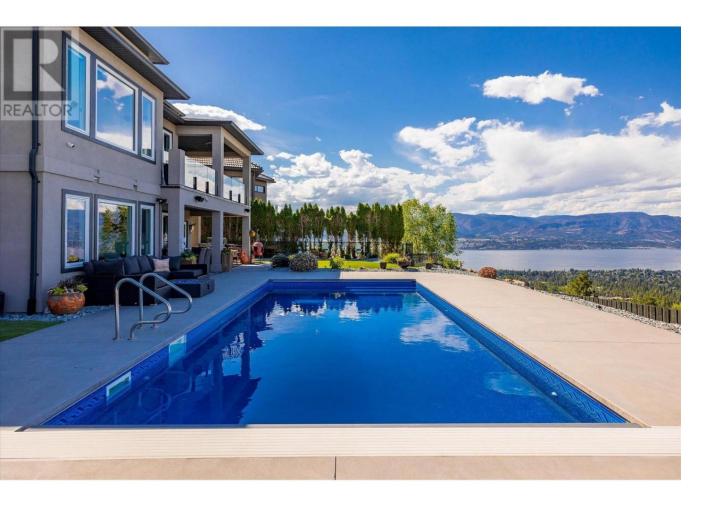

## 750 Kuipers Crescent Kelowna British Columbia

\$2,900,000

Welcome to this fully updated, exquisite 5 bedroom + den, 4 bathroom home, where no detail has been overlooked. As you step through the grand entrance, you are greeted by soaring vaulted ceilings and a chef's kitchen, complete with top-of-the line appliances and a butler's pantry. The heart of this home showcases breathtaking 180-degree vistas, seeing all of Kelowna, creating a mesmerizing backdrop for everyday living. The opulent primary suite is tucked away in a private corner of the main floor, offering a tranquil sanctuary with stunning lake views and a spa- like ensuite. Two additional generously sized bedrooms are located upstairs, providing ample space and privacy for family and guests. The lower walk-out level is an entertainer's paradise, featuring a sophisticated whiskey tasting room, an exquisite wine cellar, a stylish bar, a spacious rec room, and a state-of-the-art theatre room. This level seamlessly transitions to a private backyard and pool area, where the panoramic views are simply unmatched. Completing this magnificent property are four garage spots, including a double garage and a tandem garage, equipped with EV charging and ample space for a boat or RV. With plenty of parking, convenience and luxury are ensured at every turn. This home combines elegance, functionality, and breathtaking scenery, making it a true masterpiece. (id:6769)