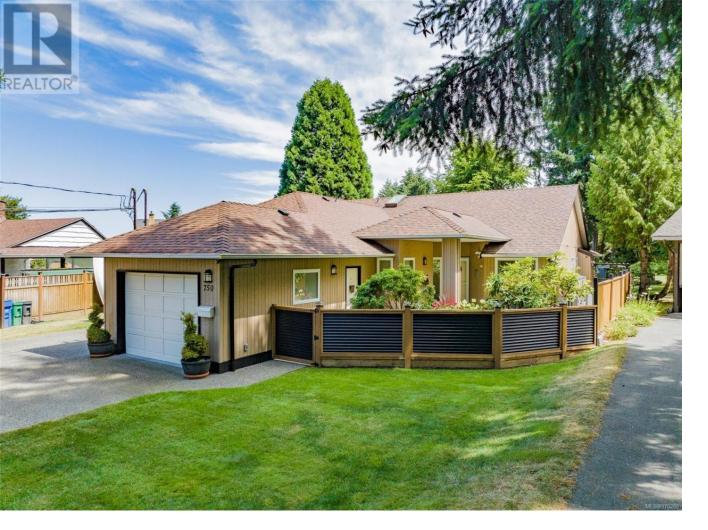

## 750 Quilchena Crescent Nanaimo British Columbia

\$795,000

Experience upscale living at this luxurious 1/2 duplex on the Nanaimo Golf Course, offering exclusive access to one of Vancouver Island's premier 18-hole golf courses. Updated with enhancements like the new, partially covered deck with gas hook-ups, dimmable pot lights, upgraded plumbing, & new heat pump, this 2-bed, 2-bath home exudes sophistication. The home's seamless layout invites you to entertain & relax in style. The remodeled kitchen effortlessly connects to the dining & living areas, creating a perfect space for culinary delights & entertaining. The primary suite provides a luxurious retreat with a walk-in closet & a spa-like 4-piece ensuite. Additional features include golf cart parking, attached garage, guest parking, & abundant skylights that fill the home with natural light. Immerse yourself in comfort & style at this meticulously maintained property, offering an unparalleled lifestyle for those seeking refined living. Measurements approximate-Buyer to verify if important. (id:6769)