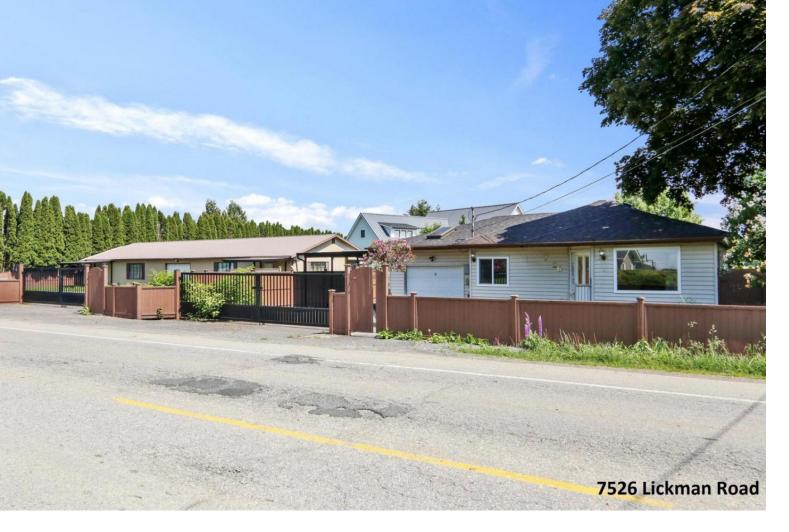

## 7526 LICKMAN Road Chilliwack British Columbia

\$1,899,000

PRIME LOCATION-This Exclusive Property sits on a 21,850 SF Lot & Offers Lucrative Income Opportunities for Astute Investors. The Property Boasts a Well-Appointed 3 BD, 1 Den, 10ffice & 2 Full Baths in the Main House (1495 SF); A Self-Contained 2 BD Suite(793 SF); A Spacious Fully Insulated 220 Wired

Warehouse/Workshop(1608 SF)with 1 Full Bath. Recent Extensive Renovations Include New Roof, Carports, Sundeck, Metal Gates, Asphalt Driveway, Gravel, Ceilings, Blinds, Laminate Flooring & a Fully Fenced Yard. Conveniently Located Near Major Transportation Routes, HWY 1, Shopping Centers, Schools & Businesse. An Ideal Asset With a Range of Income Generation Possibilities. (id:6769)