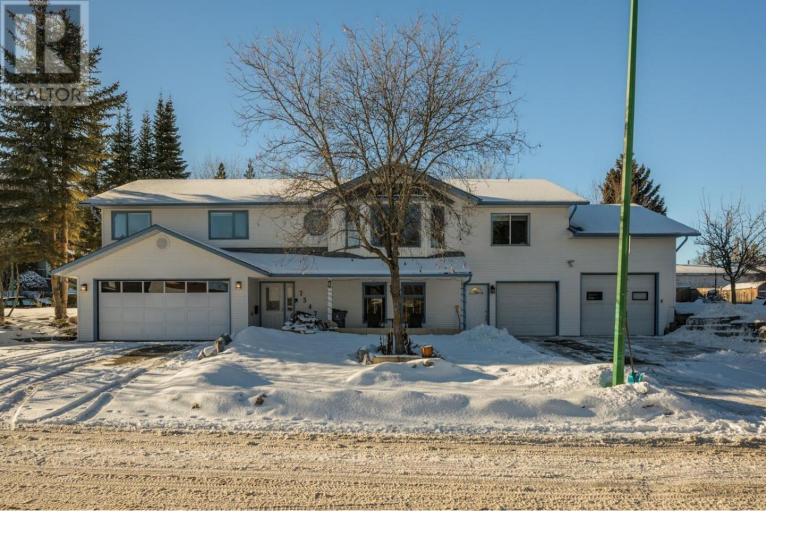

## 7547 ST PATRICK Place Prince George British Columbia

\$639,900

\*PREC - Personal Real Estate Corporation. If you are looking to live in College Heights and you need room for toys this is the house you have been waiting for!!! This home features 2 full-size garages. 1 of them is large enough to put a mezzanine in. In addition to this there are 4 bedrooms on the main floor, 2 of which could be the primary, one has a walk-in closet, the other has an ensuite. Top it off with a large rec room, and a 5th bedroom downstairs and there is room for everyone. Hard to find value like this in this area. Do not wait to book your private showing. All measurements are approximate, buyer to verify if deemed important. The lot size is taken from BC tax assessment. (id:6769)